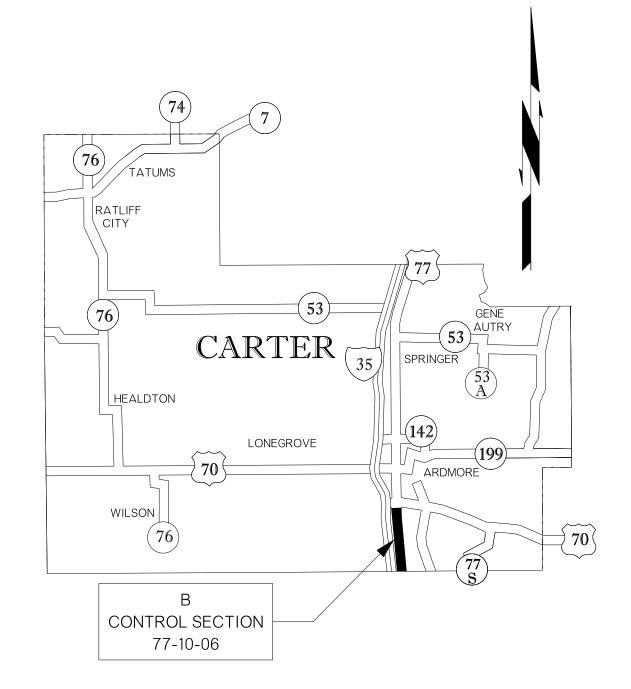

PROJECT DESCRIPTION LOCATION: B

US-77: BEGINNING AT THE LOVE COUNTY LINE EXTENDING NORTH APPROXIMATELY 4.04 MILES TO THE CITY OF ARDMORE, IN CARTER COUNTY.

TOTAL LENGTH- 4.04 MILES

KEY: DIVISION 7 US-77 B:

PROJECT LOCATION CARTER COUNTY

ENGINEER: KCD 7/17

CARTER COUNTY

GROUP: ABRAHAM

CHECK: GF

NOT TO SCALE

STATE OF DEPARTMENT OF TRANSPORTATION OKLAHOMA JOBPIECENO. 33298(04) SHEETNO. TOO2